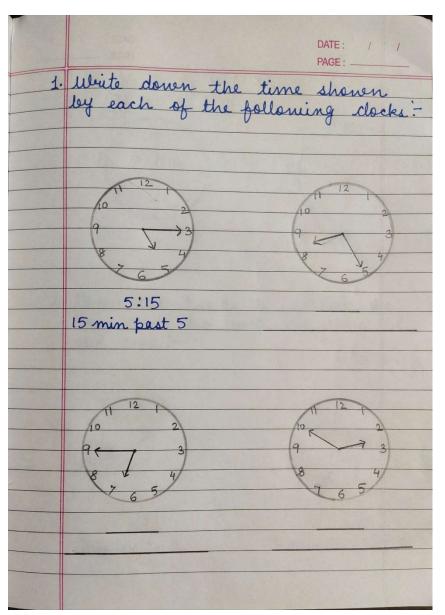

## ASSIGNMENT – 20

## STD IV

#### **MATHEMATICS**

# CHAPTER 12 TIME

Do the following assignment in your Maths copy.

1st Page



# 2nd Page

DATE : PAGE : A 2. Draw the hands to indicate the time and also write the time in the box :-12 6 1:45 Quarter to 2 10 minutes past 7

# 3rd Page



## 3. Convert to 24- hour clock time:

Eg 1. 2 a.m. = 0200 hours Eg 2. 10:15 p.m. = 1015 +12002215 = 2215 hours a) 9:32 a.m. b) 4:15 p.m. c) 9:20 p.m. 4. Convert to 12- hour clock time: Eg 1. 0315 hours = 3:15 a.m. Eg 2. 1345 hours = 1345 - 1200 0145 = 1:45 p.m. a) 1900 hours b) 0545 hours c) 2240 hours 5. Write the time using a.m. or p.m. : Eg 1. 45 minutes after midnight = 12:45 a.m. Eg 2. 1 hour after 12 noon = 1.00 p.m. a) Half past 3 in the evening b) Quarter to 4 in the morning c) 7:15 in the morning d) 9:20 at night