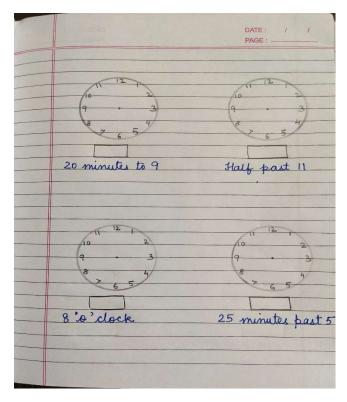

# 2nd Page

DATE : PAGE : A 2. Draw the hands to indicate the time and also write the time in the box :-12 6 1:45 Quarter to 2 10 minutes past 7